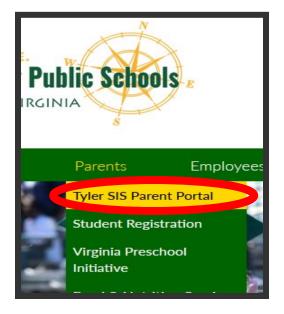

### Finding Tyler SIS

You may conveniently access Tyler SIS from our website.

Prince George County Public Schools

URL:

https://www.pgs.k12.va.us/

Find the **TylerSIS Parent Portal** link under the **"Parents"** tab at the top of the webpage.

# TYLER SIS PARENT PORTAL